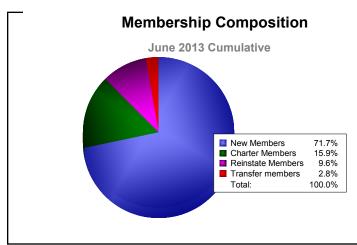

District 324A3 As of June 2013 Cumulative

| Year      | New<br>Clubs | Dropped<br>Clubs | Gain/<br>Loss<br>Clubs | New<br>Members | Charter<br>Members | Reinstate<br>Members | Transfer<br>Members | Total<br>Member<br>Added | Total<br>Members<br>Dropped | Gain/<br>Loss<br>Members |
|-----------|--------------|------------------|------------------------|----------------|--------------------|----------------------|---------------------|--------------------------|-----------------------------|--------------------------|
| 2008-2009 | 8            | -3               | 5                      | 378            | 184                | 19                   | 7                   | 588                      | -404                        | 184                      |
| 2009-2010 | 9            | -7               | 2                      | 535            | 237                | 33                   | 11                  | 816                      | -463                        | 353                      |
| 2010-2011 | 6            | -4               | 2                      | 383            | 131                | 36                   | 7                   | 557                      | -421                        | 136                      |
| 2011-2012 | 6            | 0                | 6                      | 410            | 130                | 149                  | 6                   | 695                      | -464                        | 231                      |
| 2012-2013 | 3            | -2               | 1                      | 307            | 68                 | 41                   | 12                  | 428                      | -463                        | -35                      |
| Average   | 6            | -3               | 3                      | 403            | 150                | 56                   | 9                   | 617                      | -443                        | 174                      |