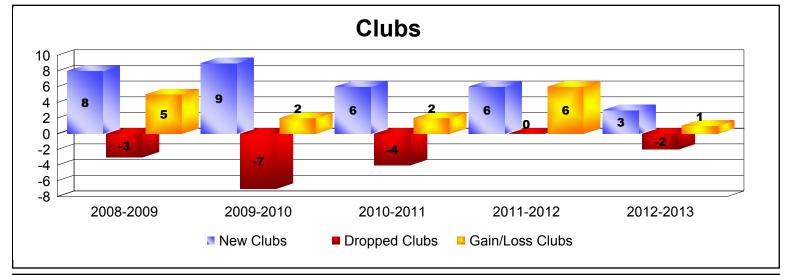

District 324A3 As of June 2013 Cumulative

| Year      | New<br>Clubs | Dropped<br>Clubs | Gain/<br>Loss<br>Clubs | New<br>Members | Charter<br>Members | Reinstate<br>Members | Transfer<br>Members | Total<br>Member<br>Added | Total<br>Members<br>Dropped | Gain/<br>Loss<br>Members |
|-----------|--------------|------------------|------------------------|----------------|--------------------|----------------------|---------------------|--------------------------|-----------------------------|--------------------------|
| 2008-2009 | 8            | -3               | 5                      | 378            | 184                | 19                   | 7                   | 588                      | -404                        | 184                      |
| 2009-2010 | 9            | -7               | 2                      | 535            | 237                | 33                   | 11                  | 816                      | -463                        | 353                      |
| 2010-2011 | 6            | -4               | 2                      | 383            | 131                | 36                   | 7                   | 557                      | -421                        | 136                      |
| 2011-2012 | 6            | 0                | 6                      | 410            | 130                | 149                  | 6                   | 695                      | -464                        | 231                      |
| 2012-2013 | 3            | -2               | 1                      | 307            | 68                 | 41                   | 12                  | 428                      | -463                        | -35                      |
| Average   | 6            | -3               | 3                      | 403            | 150                | 56                   | 9                   | 617                      | -443                        | 174                      |