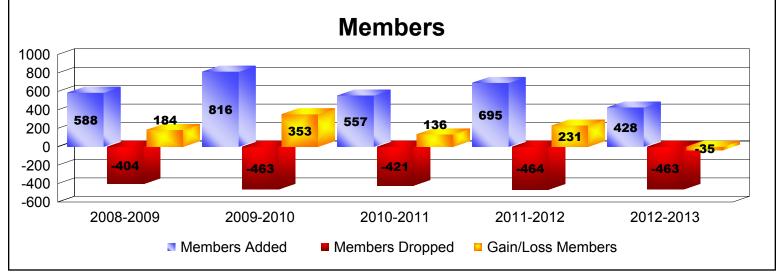

District 324A3 As of June 2013 Cumulative

| Year      | New<br>Clubs | Dropped<br>Clubs | Gain/<br>Loss<br>Clubs | New<br>Members | Charter<br>Members | Reinstate<br>Members | Transfer<br>Members | Total<br>Member<br>Added | Total<br>Members<br>Dropped | Gain/<br>Loss<br>Members |
|-----------|--------------|------------------|------------------------|----------------|--------------------|----------------------|---------------------|--------------------------|-----------------------------|--------------------------|
| 2008-2009 | 8            | -3               | 5                      | 378            | 184                | 19                   | 7                   | 588                      | -404                        | 184                      |
| 2009-2010 | 9            | -7               | 2                      | 535            | 237                | 33                   | 11                  | 816                      | -463                        | 353                      |
| 2010-2011 | 6            | -4               | 2                      | 383            | 131                | 36                   | 7                   | 557                      | -421                        | 136                      |
| 2011-2012 | 6            | 0                | 6                      | 410            | 130                | 149                  | 6                   | 695                      | -464                        | 231                      |
| 2012-2013 | 3            | -2               | 1                      | 307            | 68                 | 41                   | 12                  | 428                      | -463                        | -35                      |
| Average   | 6            | -3               | 3                      | 403            | 150                | 56                   | 9                   | 617                      | -443                        | 174                      |